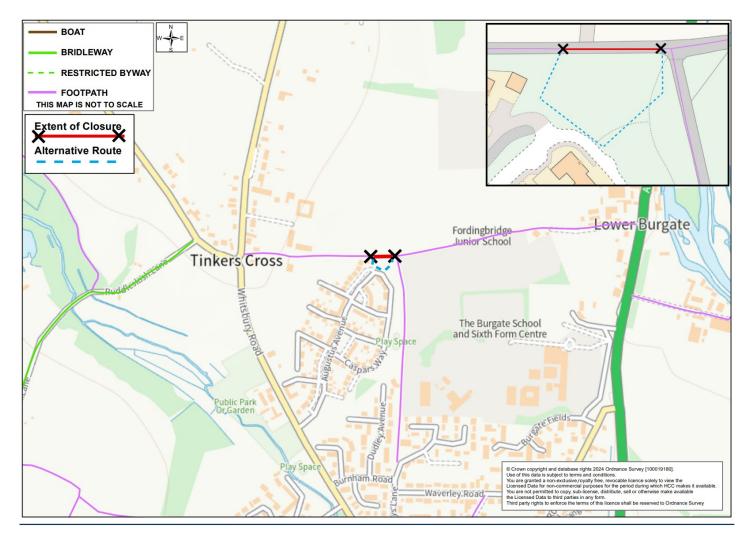

## TEMPORARY CLOSURE PART OF FORDINGBRIDGE

NOTICE IS HEREBY GIVEN that Hampshire County Council has made an Order under Section 14(1)a of the Road Traffic Regulation Act 1984, to allow for works in connection with the construction of a link road as detailed in NFDC Planning consent 23/10518 as follows:

**ROAD TO BE CLOSED: PART OF FORDINGBRIDGE FOOTPATH 83** 

**ALTERNATIVE ROUTE: SEE DETAILS BELOW** 

PERIOD OF CLOSURE: From 29.04.2024 until 20.09.2024 or until completion of the works,

whichever is sooner.